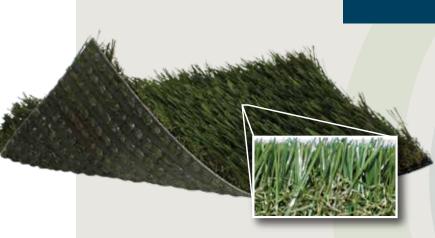

## **APPLICATION**

This is an excellent landscape product that offers thatch, which provides added body, reducing the amount of infill needed. The four color blend of this surface provides a truly authentic look and feel that resembles a natural lawn. This product can be used for landscapes, pet areas, fringes, and much more. This product can be installed indoors or outdoors on concrete or a compacted aggregate base.

## **COUNTRYSIDE**

| PROPERTY                                          | DESCRIPTION                                                         |
|---------------------------------------------------|---------------------------------------------------------------------|
| Primary/Stalk Yarn Polymer                        | Polyethylene                                                        |
| Secondary/Thatch Yarn Polymer                     | Polyethylene                                                        |
| Yarn Cross Section                                | Polyethylene Monofilament Classic Spine;<br>Texturized Polyethylene |
| Standard Colors                                   | Field/Lime with Olive/Tan Thatch                                    |
| UV Stabilized                                     | Yes                                                                 |
| Fabric Construction                               | Tufted                                                              |
| Primary Backing                                   | Dual Layered Woven Polypropylene                                    |
| Coating Type(s)                                   | SilverBack™ Polyurethane                                            |
| Perforations                                      | Yes                                                                 |
| Polyethylene Yarn Denier/Ends                     | 1500/6                                                              |
| Texturized Polyethylene Yarn Denier/Ends (Thatch) | 5000/9                                                              |
| Recommended Infill                                | N/A                                                                 |
| Pile Height                                       | 1 1/4"                                                              |
| Total Weight                                      | 59 oz.                                                              |
| Fabric Width                                      | 15 Ft.                                                              |