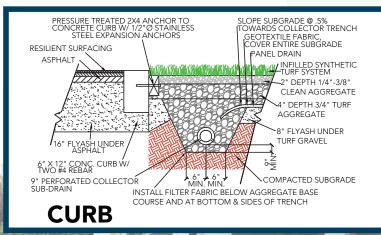

|
| Polyethylene Yarn Denier/Ends                     | 1500/6                                                              |
| Texturized Polyethylene Yarn Denier/Ends (Thatch) | 5000/9                                                              |
| Recommended Infill                                | N/A                                                                 |
| Pile Height                                       | 1 1/4"                                                              |
| Total Weight                                      | 59 oz.                                                              |
| Fabric Width                                      | 15 Ft.                                                              |