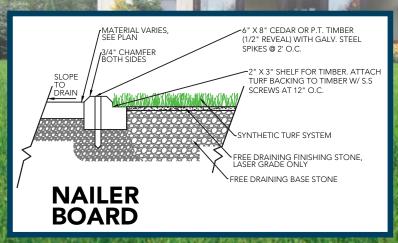

|
| Polyethylene Yarn Denier/Ends                     | 1500/6                                                              |
| Texturized Polyethylene Yarn Denier/Ends (Thatch) | 5000/9                                                              |
| Recommended Infill                                | N/A                                                                 |
| Pile Height                                       | 1 1/4"                                                              |
| Total Weight                                      | 59 oz.                                                              |
| Fabric Width                                      | 15 Ft.                                                              |