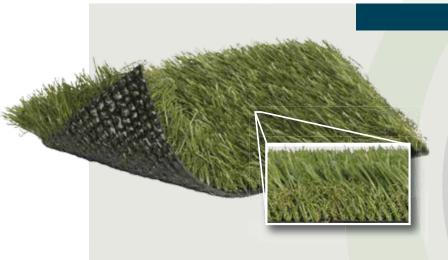

## **APPLICATION**

This is a lush landscape product that offers thatch, which provides added body, reducing the amount of infill needed. The four color blend of this surface provides a truly authentic look and feel that resembles a natural lawn. This product can be used for landscapes, pet areas, fringes, and much more. This product can be installed indoors or outdoors on concrete or a compacted aggregate base.

## **ILLUSION**

| PROPERTY                                       | DESCRIPTION                                        |
|------------------------------------------------|----------------------------------------------------|
| Primary/Stalk Yarn Polymer                     | Polyethylene                                       |
| Secondary/Thatch Yarn Polymer                  | Polyethylene                                       |
| Yarn Cross Section                             | Polyethylene Monofilament; Polyethylene Texturized |
| Standard Colors                                | Field/Olive (Stalk); Olive/Tan (Thatch)            |
| UV Stabilized                                  | Yes                                                |
| Fabric Construction                            | Tufted                                             |
| Primary Backing                                | Dual Layered Woven Polypropylene                   |
| Coating Type(s)                                | SilverBack™ Polyurethane                           |
| Perforations                                   | Yes                                                |
| Polyethylene Yarn Denier/Ends                  | 1500/6                                             |
| Twisted Polyethylene Yarn Denier/Ends (Thatch) | 5000/9                                             |
| Recommended Infill                             | N/A                                                |
| Pile Height                                    | 2"                                                 |
| Total Weight                                   | 105 oz.                                            |
| Fabric Width                                   | 15 Ft.                                             |