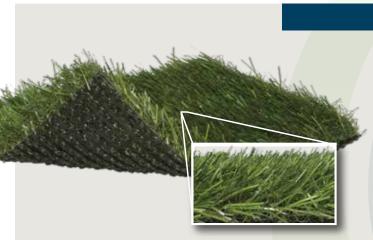

## **APPLICATION**

The thatch in this product provides added body, reducing the amount of infill needed. Available in two colors, this product can match indigenous colors as needed. This product can be used for landscaping, playgrounds, walkways, pet areas, and much more. This product can be installed indoors or outdoors on concrete or a compacted aggregate base.