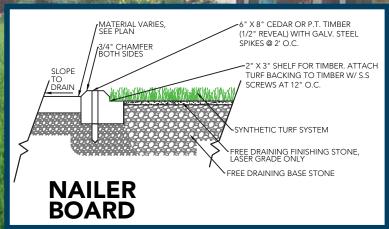

Yes                                                                  |
| Polyethylene Yarn Denier/Ends                 | 1500/6                                                               |
| Texturized Polypropylene Denier/Ends (Thatch) | 4600/8                                                               |
| Recommended Infill                            | 2-3 lbs. Silica Sand                                                 |
| Pile Height                                   | 1 3/4"                                                               |
| Total Weight                                  | 87 oz.                                                               |
| Fabric Width                                  | 15 Ft.                                                               |