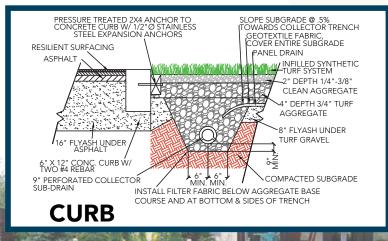

| Yes                                                                  |
| Polyethylene Yarn Denier/Ends                 | 1500/6                                                               |
| Texturized Polypropylene Denier/Ends (Thatch) | 4600/8                                                               |
| Recommended Infill                            | 2-3 lbs. Silica Sand                                                 |
| Pile Height                                   | 1 3/4"                                                               |
| Total Weight                                  | 87 oz.                                                               |
| Fabric Width                                  | 15 Ft.                                                               |