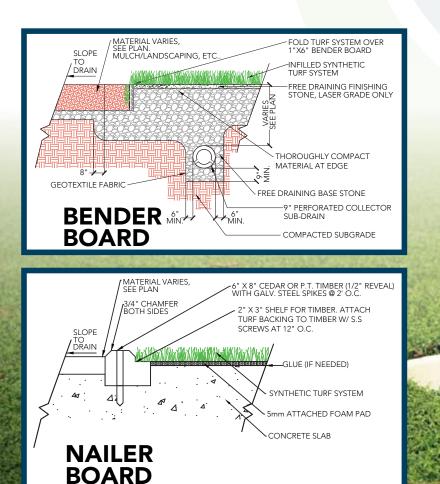

## **APPLICATION**

This product can be installed indoors or outdoors on concrete or a compacted aggregate base. This dual-colored nylon putting surface features a high density construction with a multi-shear finish to ensure a smooth, natural roll with speeds that resemble a bent grass golf green.