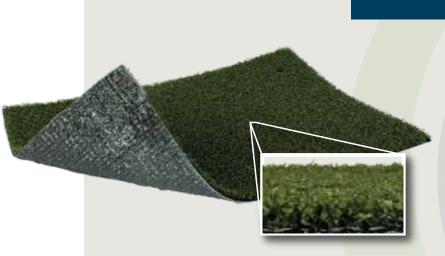

## FEATURES AND BENEFITS

- High performance quality
- Reacts naturally
- Improved durability and safety
- Virtually maintenance free
- Clean and can be cleaned easily
- Consistent performance over time and use

## **APPLICATION**

This product can be installed indoors or outdoors on concrete or a compacted aggregate base. This dual-colored nylon putting surface features a high density construction with a multi-shear finish to ensure a smooth, natural roll with speeds that resemble a bent grass golf green.

## HOLE IN ONE

| PROPERTY                                           | DESCRIPTION                      |
|----------------------------------------------------|----------------------------------|
| Primary/Stalk Yarn Polymer                         | Nylon                            |
| Yarn Cross Section                                 | Texturized Nylon Monofilament    |
| Standard Colors                                    | Forest                           |
| UV Stabilized                                      | Yes                              |
| Fabric Construction                                | Tufted                           |
| Primary Backing                                    | Dual Layered Woven Polypropylene |
| Coating Type(s)                                    | SilverBack™ Polyurethane         |
| Perforations                                       | No                               |
| Texturized Polypropylene Denier/E <mark>nds</mark> | 4400/8                           |
| Recommended Infill                                 | N/A                              |
| Pile Height                                        | 1/4"                             |
| Total Weight                                       | 43 oz.                           |
| Fabric Width                                       | 12 Ft.                           |