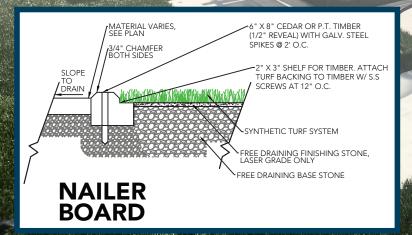

Yes                                                                  |
| Polyethylene Yarn Denier/Ends                 | 1500/6                                                               |
| Texturized Polypropylene Denier/Ends (Thatch) | 4600/8                                                               |
| Recommended Infill                            | 2-3 lbs. Silica Sand                                                 |
| Pile Height                                   | 1 3/4"                                                               |
| Total Weight                                  | 82 oz.                                                               |
| Fabric Width                                  | 15 Ft.                                                               |