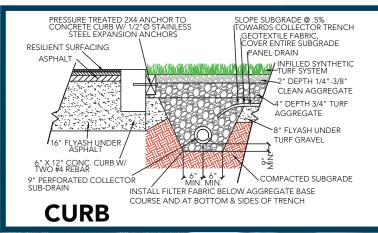

| Yes                                                                  |
| Polyethylene Yarn Denier/Ends                 | 1500/6                                                               |
| Texturized Polypropylene Denier/Ends (Thatch) | 4600/8                                                               |
| Recommended Infill                            | 2-3 lbs. Silica Sand                                                 |
| Pile Height                                   | 1 3/4"                                                               |
| Total Weight                                  | 82 oz.                                                               |
| Fabric Width                                  | 15 Ft.                                                               |