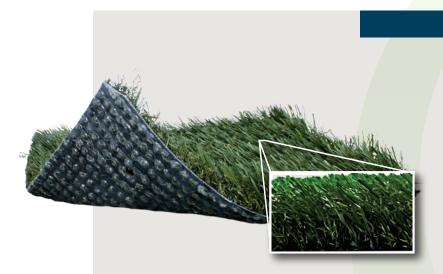

## **APPLICATION**

This is an excellent landscape product that offers thatch, which provides added body, reducing the amount of infill needed. Available in two color schemes, this surface provides a truly authentic look and feel that resembles a natural lawn. This product can be used for landscapes, pet areas, fringes, and much more. This product can be installed indoors or outdoors on concrete or a compacted aggregate base.

## LA JOLLA

| PROPERTY                                      | DESCRIPTION                                                          |
|-----------------------------------------------|----------------------------------------------------------------------|
| Primary/Stalk Yarn Polymer                    | Polyethylene                                                         |
| Secondary/Thatch Yarn Polymer                 | Polypropylene                                                        |
| Yarn Cross Section                            | Polyethylene Monofilament Classic Spine/<br>Texturized Polypropylene |
| Standard Colors                               | Field/Olive; Field/Green                                             |
| UV Stabilized                                 | Yes                                                                  |
| Fabric Construction                           | Tufted                                                               |
| Primary Backing                               | Dual layered woven polypropylene                                     |
| Coating Type(s)                               | SilverBack™ Polyurethane                                             |
| Perforations                                  | Yes                                                                  |
| Polyethylene Yarn Denier/Ends                 | 1500/6                                                               |
| Texturized Polypropylene Denier/Ends (Thatch) | 4600/8                                                               |
| Recommended Infill                            | 2-3 lbs. Silica Sand                                                 |
| Pile Height                                   | 1 3/4"                                                               |
| Total Weight                                  | 82 oz.                                                               |
| Fabric Width                                  | 15 Ft.                                                               |