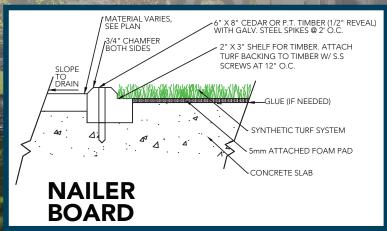

ropylene                                      |
| Coating Type(s)                | SilverBack™ Polyurethane                                              |
| Perforations                   | No                                                                    |
| Polypropylene Yarn Denier/Ends | 4600/8                                                                |
| Recommended Infill             | 2.5-3 lbs. of silica sand with $\frac{1}{2}$ to 1 lb. of top dressing |
| Pile Height                    | 9/16"                                                                 |
| Total Weight                   | 57 oz.                                                                |
| Fabric Width                   | 15 Ft.                                                                |