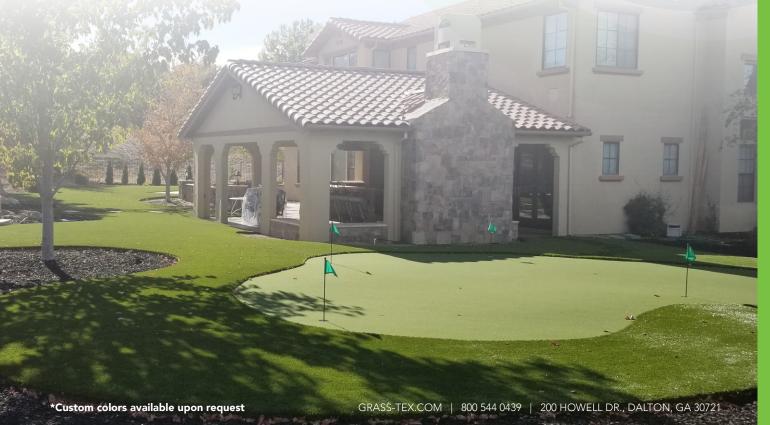

## **APPLICATION**

The Multicolored yarn used in this product provides an authentic look that is hard to find. This product performs best with sand infill and is designed to hold short chip shots while providing a true roll. This product can be installed outdoors or indoors on a compacted aggregate base or over concrete.