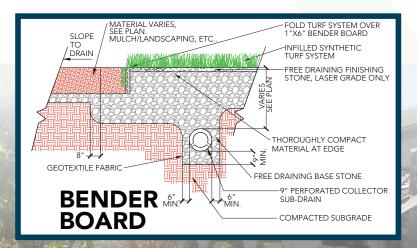

ypropylene                                      |
| Coating Type(s)                | SilverBack™ Polyurethane                                              |
| Perforations                   | No                                                                    |
| Polypropylene Yarn Denier/Ends | 4600/8                                                                |
| Recommended Infill             | 2.5-3 lbs. of silica sand with $\frac{1}{2}$ to 1 lb. of top dressing |
| Pile Height                    | 9/16"                                                                 |
| Total Weight                   | 57 oz.                                                                |
| Fabric Width                   | 15 Ft.                                                                |