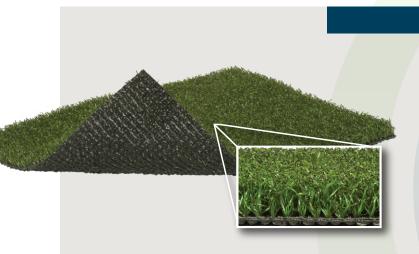

## **APPLICATION**

The Multicolored yarn used in this product provides an authentic look that is hard to find. This product performs best with sand infill and is designed to hold short chip shots while providing a true roll. This product can be installed outdoors or indoors on a compacted aggregate base or over concrete.

## PERFECT PUTT

| PROPERTY                       | DESCRIPTION                                                           |
|--------------------------------|-----------------------------------------------------------------------|
| Primary Yarn Polymer           | Polypropylene                                                         |
| Yarn Cross Section             | Texturized Polypropylene                                              |
| Standard Colors                | Spring Green                                                          |
| UV Stabilized                  | Yes                                                                   |
| Fabric Construction            | Tufted                                                                |
| Primary Backing                | Dual layered woven polypropylene                                      |
| Coating Type(s)                | SilverBack™ Polyurethane                                              |
| Perforations                   | No                                                                    |
| Polypropylene Yarn Denier/Ends | 4600/8                                                                |
| Recommended Infill             | 2.5-3 lbs. of silica sand with $\frac{1}{2}$ to 1 lb. of top dressing |
| Pile Height                    | 9/16"                                                                 |
| Total Weight                   | 57 oz.                                                                |
| Fabric Width                   | 15 Ft.                                                                |