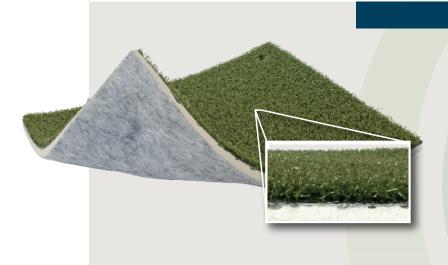

## **APPLICATION**

This is an extremely versatile product that can be used for most applications when a short pile product is needed. Two color availability and multiple backing options provide additional versatility that will help you meet all of your needs. This product can be installed indoors or outdoors on concrete or a compacted aggregate base.

## ALL SPORTS TURF

| PROPERTY                       | DESCRIPTION                                     |
|--------------------------------|-------------------------------------------------|
| Primary Yarn Polymer           | Polypropylene                                   |
| Yarn Cross Section             | Texturized Polypropylene                        |
| Standard Colors                | Pine Green                                      |
| UV Stabilized                  | Yes                                             |
| Fabric Construction            | Tufted                                          |
| Primary Backing                | Dual layered woven polypropylene                |
| Coating Type(s)                | 5mm Polyurethane Foam; SilverBack™ Polyurethane |
| Perforations                   | No                                              |
| Polypropylene Yarn Denier/Ends | 460 <mark>0/8</mark>                            |
| Recommended Infill             | N/A                                             |
| Pile Height                    | 1/4"                                            |
| Total Weight                   | 102 oz.                                         |
| Fabric Width                   | 15 Ft.                                          |