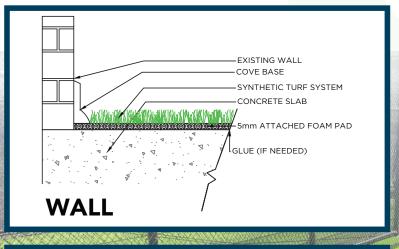

|
| Fabric Construction            | Tufted                                          |
| Primary Backing                | Dual layered woven polypropylene                |
| Coating Type(s)                | 5mm Polyurethane Foam; SilverBack™ Polyurethane |
| Perforations                   | No                                              |
| Polypropylene Yarn Denier/Ends | 460 <mark>0/8</mark>                            |
| Recommended Infill             | N/A                                             |
| Pile Height                    | 1/4"                                            |
| Total Weight                   | 102 oz.                                         |
| Fabric Width                   | 15 Ft.                                          |