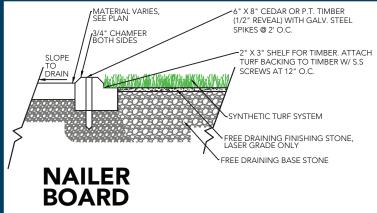

|
| Fabric Construction            | Tufted                                          |
| Primary Backing                | Dual layered woven polypropylene                |
| Coating Type(s)                | 5mm Polyurethane Foam; SilverBack™ Polyurethane |
| Perforations                   | No                                              |
| Polypropylene Yarn Denier/Ends | 460 <mark>0/8</mark>                            |
| Recommended Infill             | N/A                                             |
| Pile Height                    | 1/4"                                            |
| Total Weight                   | 102 oz.                                         |
| Fabric Width                   | 15 Ft.                                          |