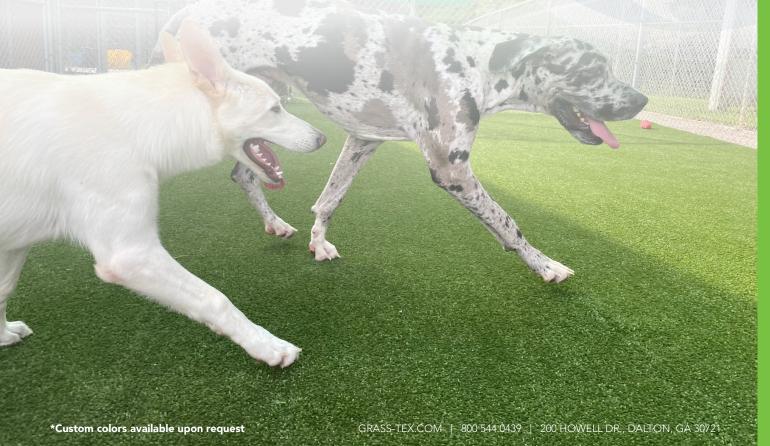

## PET HEAVEN

## **APPLICATION**

This product was designed specifically for pet areas. The construction of this style blends itself to high wear applications like kennels. Made with a single color face fiber and bi-color thatch, it's utility is not restricted to just pet areas, also works well as a first cut of fringe.