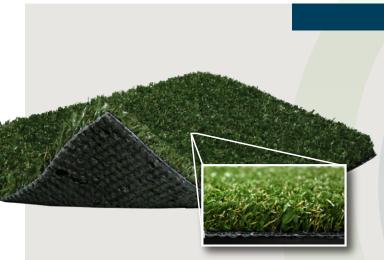

## **APPLICATION**

This product was designed specifically for pet areas. The construction of this style blends itself to high wear applications like kennels. Made with a single color face fiber and bi-color thatch, it's utility is not restricted to just pet areas, also works well as a first cut of fringe.

## PET HEAVEN

| PROPERTY                                      | DESCRIPTION                                      |
|-----------------------------------------------|--------------------------------------------------|
| Primary/Stalk Yarn Polymer                    | Polyethylene                                     |
| Secondary/Thatch Yarn Polymer                 | Polypropylene                                    |
| Yarn Cross Section                            | Polyethylene Slit Film/ Texturized Polypropylene |
| Standard Colors                               | Field                                            |
| UV Stabilized                                 | Yes                                              |
| Fabric Construction                           | Tufted                                           |
| Primary Backing                               | Dual layered woven polypropylene                 |
| Coating Type(s)                               | SilverBack™ Polyurethane                         |
| Perforations                                  | Yes                                              |
| Polyethylene Yarn Denier/Ends                 | 8000/1                                           |
| Texturized Polypropylene Denier/Ends (Thatch) | 4600/8                                           |
| Recommended Infill                            | 2-3 lbs. Silica Sand                             |
| Pile Height                                   | 7/8"                                             |
| Total Weight                                  | 89 oz.                                           |
| Fabric Width                                  | 15 Ft.                                           |