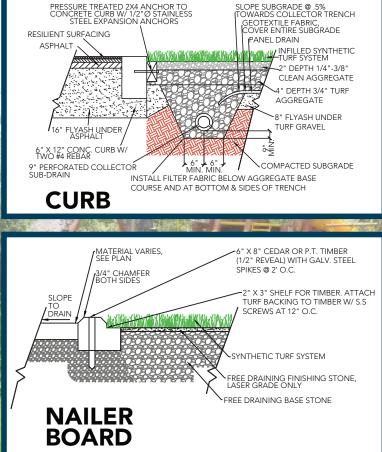

## **APPLICATION**

This is an excellent landscape product that offers thatch, which provides added body, reducing the amount of infill needed. The four color blend of this surface provides a truly authentic look and feel that resembles a natural lawn. This product can be used for landscapes, pet areas, fringes, and much more. This product can be installed indoors or outdoors on concrete or a compacted aggregate base.