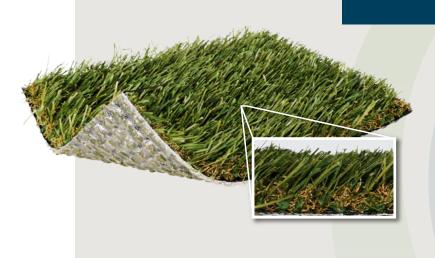

## **APPLICATION**

This is an excellent landscape product that offers thatch, which provides added body, reducing the amount of infill needed. The four color blend of this surface provides a truly authentic look and feel that resembles a natural lawn. This product can be used for landscapes, pet areas, fringes, and much more. This product can be installed indoors or outdoors on concrete or a compacted aggregate base.

## CATALINA

| PROPERTY                                                         | DESCRIPTION                      |
|------------------------------------------------------------------|----------------------------------|
| Primary/Stalk Yarn Polymer                                       | Polypropylene W-Shape            |
| Secondary/Thatch Yarn Polymer                                    | Polypropylene Texturized         |
| Yarn Cross Section                                               | Polypropylene W-Shape            |
| Standard Colors                                                  | Field/Olive                      |
| UV Stabilized                                                    | Yes                              |
| Fabric Construction                                              | Tufted                           |
| Primary Backing                                                  | Dual Layered Woven Polypropylene |
| Coating Type(s)                                                  | SilverBack™ Polyurethane         |
| Perforations                                                     | Yes                              |
| Polyethylene Yarn Denier/Ends                                    | 10800/6 W-Shape                  |
| Texturized Polyethylene Yarn Denier/E <mark>nds (Thatch</mark> ) | 5000/8 (TXT)                     |
| Pile Height                                                      | 114/32"                          |
| Total Weight                                                     | 69 oz/yd²                        |
| Fabric Width                                                     | 15 ft.                           |