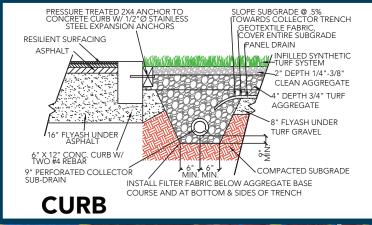

| Yes                                                                  |
| Polyethylene Yarn Denier/Ends                | 1500/6                                                               |
| Texturized Polyproylene Denier/Ends (Thatch) | 4600/8                                                               |
| Recommended Infill                           | 2-3 lbs. Silica Sand                                                 |
| Pile Height                                  | 11/8"                                                                |
| Total Weight                                 | 87 oz.                                                               |
| Fabric Width                                 | 15 Ft.                                                               |