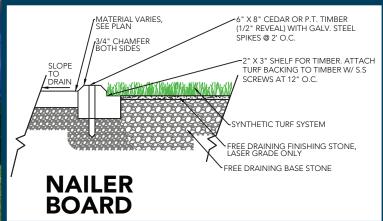

| Yes                                                                  |
| Polyethylene Yarn Denier/Ends                | 1500/6                                                               |
| Texturized Polyproylene Denier/Ends (Thatch) | 4600/8                                                               |
| Recommended Infill                           | 2-3 lbs. Silica Sand                                                 |
| Pile Height                                  | 11/8"                                                                |
| Total Weight                                 | 87 oz.                                                               |
| Fabric Width                                 | 15 Ft.                                                               |