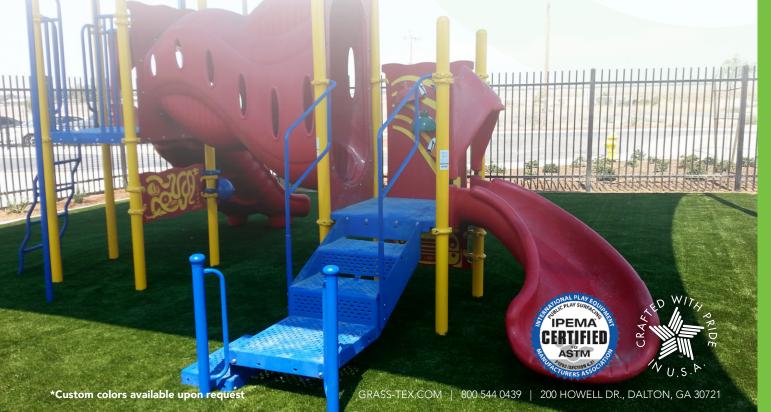

## **APPLICATION**

This new landscape product offers thatch, resulting in a plush body, reducing the amount of infill needed. This product was designed as a next generation playground product but can be used for landscapes, pet areas, fringes, and much more. This product can be installed indoors or outdoors on concrete or a compacted aggregate base.