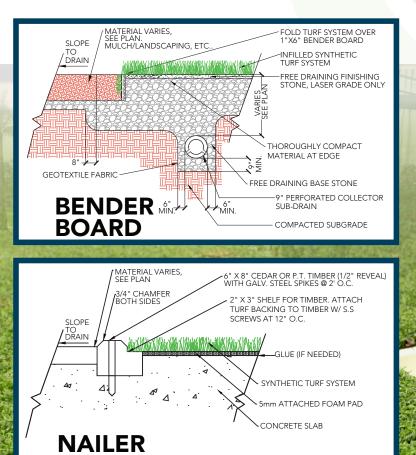

es                              |
| Fabric Construction                           | Tufted                           |
| Primary Backing                               | Dual layered woven polypropylene |
| Coating Type(s)                               | SilverBack™ Polyurethane         |
| Perforations                                  | No                               |
| Texturized Polypropylene Denier/Ends (Thatch) | 6500/8                           |
| Recommended Infill                            | N/A                              |
| Pile Height                                   | 11/8"                            |
| Total Weight                                  | 147 oz.                          |
| Fabric Weight                                 | 12 & 15 Ft.                      |



GRASS TEX.COM | 800 544 0439 | 200 HOWELL DR, DALTON, GA 307

**BOARD**