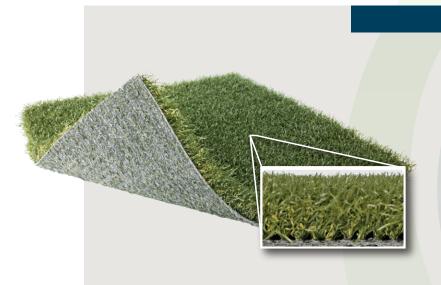

## **APPLICATION**

This is an excellent landscape/mutipurpose product that offers thatch, which provides added body, reducing the amount of infill needed. The four color blend of this surface provides a truly authentic look and feel that resembles a natural lawn. This product can be used for landscapes, playgrounds, pet areas, fringes, indoor arenas, training facilities and much more. This product can be installed indoors or outdoors on concrete or a compacted aggregate base.

## **SOFT LANDING**

| PROPERTY                              | DESCRIPTION                                     |
|---------------------------------------|-------------------------------------------------|
| Primary/Stalk Yarn Polymer            | Nylon                                           |
| Secondary/Thatch Yarn Polymer         | Nylon                                           |
| Yarn Cross Section                    | Nylon; Texturized Nylon                         |
| Standard Colors                       | Forest/Olive                                    |
| UV Stabilized                         | Yes                                             |
| Fabric Construction                   | Tufted                                          |
| Primary Backing                       | Dual layered woven polypropylene                |
| Coating Type(s)                       | 5mm Polyurethane Foam; SilverBack™ Polyurethane |
| Perforations                          | Optional                                        |
| Nylon Yarn Denier/Ends                | 6000/8                                          |
| Texturized Nylon Denier/Ends (Thatch) | 4400/8                                          |
| Recommended Infill                    | 1/2 lb. Recommended Infill Per Sq. Ft.          |
| Pile Height                           | 11/8"                                           |
| Total Weight                          | 83 oz.                                          |
| Fabric Width                          | 12 Ft.                                          |