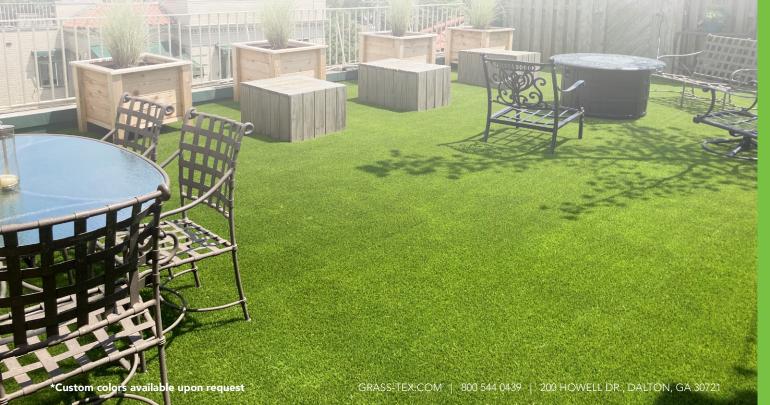

## **APPLICATION**

This is an excellent landscape/mutipurpose product that offers thatch, which provides added body, reducing the amount of infill needed. The four color blend of this surface provides a truly authentic look and feel that resembles a natural lawn. This product can be used for landscapes, playgrounds, pet areas, fringes, indoor arenas, training facilities and much more. This product can be installed indoors or outdoors on concrete or a compacted aggregate base.