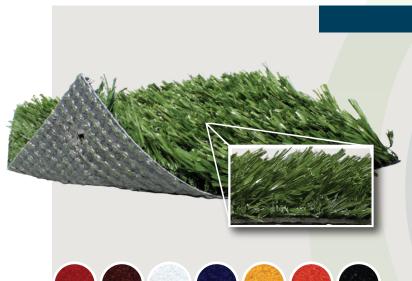

## SOF STEP 200

| PROPERTY                      | DESCRIPTION                                                  |
|-------------------------------|--------------------------------------------------------------|
| PrimaryYarn Polymer           | Polyethylene                                                 |
| Yarn Cross Section            | XP Pro Slit Film                                             |
| Standard Colors               | Field; Field/Lime                                            |
| Additional Colors Available   | White; Yellow; Red; Florida Blue; Black; Orange; Terra Cotta |
| UV Stabilized                 | Yes                                                          |
| Fabric Construction           | Tufted                                                       |
| Primary Backing               | Dual layered woven polypropylene                             |
| Coating Type                  | SilverBack™ Polyurethane                                     |
| Perforations                  | Yes                                                          |
| Polyethylene Yarn Denier/Ends | 8000/1                                                       |
| Recommended Infill            | 1 lb. Silica Sand; 3 lbs. SBR Rubber                         |
| Pile Height                   | 11/2" - 2"                                                   |
| Total Weight                  | 67 oz.                                                       |
| Fabric Weight                 | 15 Ft.                                                       |
|                               |                                                              |