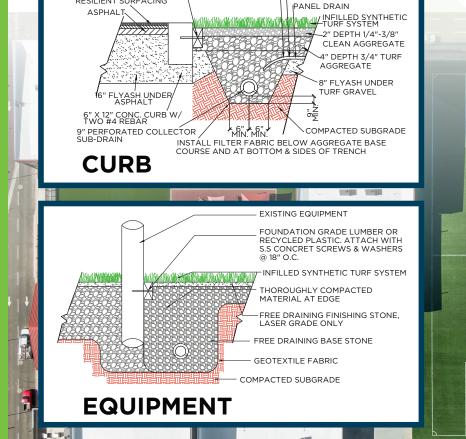

SLOPE SUBGRADE @ .5% |TOWARDS COLLECTOR TRENCH | GEOTEXTILE FABRIC, | COVER ENTIRE SUBGRADE

PRESSURE TREATED 2X4 ANCHOR TO CONCRETE CURB W/ 1/2"Ø STAINLESS STEEL EXPANSION ANCHORS

RESILIENT SURFACING