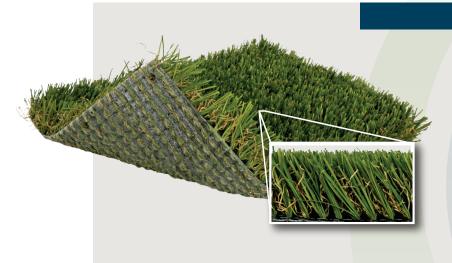

## TRAFFIC BLADE SILVER

## **APPLICATION**

This is an excellent landscape product that offers thatch, which provides added body, reducing the amount of infill needed. The four color blend of this surface provides a truly authentic look and feel that resembles a natural lawn. This product can be used for landscapes, pet areas, fringes, and much more. This product can be installed indoors or outdoors on concrete or a compacted aggregate base.

## TRAFFIC BLADE SILVER

| PROPERTY                                          | DESCRIPTION                                            |
|---------------------------------------------------|--------------------------------------------------------|
| Primary/Stalk Yarn Polymer                        | Polyethylene                                           |
| Secondary/Thatch Yarn Polymer                     | Polypropylene                                          |
| Yarn Cross Section                                | Polyethylene Monofilament/<br>Texturized Polypropylene |
| Standard Colors                                   | Field/Olive with Olive/Tan Thatch                      |
| UV Stabilized                                     | Yes                                                    |
| Fabric Construction                               | Tufted                                                 |
| Primary Backing                                   | Dual Layered Woven Polypropylene                       |
| Coating Type(s)                                   | SilverBack™ Polyurethane                               |
| Perforations                                      | Yes                                                    |
| Polyethylene Yarn Denier/Ends                     | 10800/8                                                |
| Texturized Polyethylene Yarn Denier/Ends (Thatch) | 4600/8                                                 |
| Recommended Infill                                | 1.5 - 2 lbs. Silica Sand                               |
| Pile Height                                       | 1 ½"                                                   |
| Total Weight                                      | 79 oz.                                                 |
| Fabric Width                                      | 15 ft.                                                 |