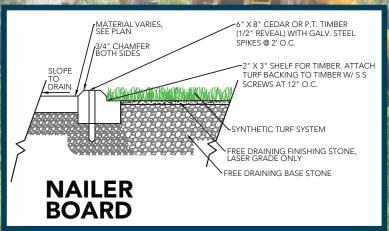

|
| Perforations                                      | Yes                                                    |
| Polyethylene Yarn Denier/Ends                     | 10800/8                                                |
| Texturized Polyethylene Yarn Denier/Ends (Thatch) | 4600/8                                                 |
| Recommended Infill                                | 1.5 - 2 lbs. Silica Sand                               |
| Pile Height                                       | 1 ½"                                                   |
| Total Weight                                      | 79 oz.                                                 |
| Fabric Width                                      | 15 ft.                                                 |