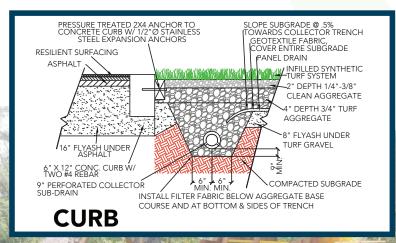

|
| Perforations                                      | Yes                                                    |
| Polyethylene Yarn Denier/Ends                     | 10800/8                                                |
| Texturized Polyethylene Yarn Denier/Ends (Thatch) | 4600/8                                                 |
| Recommended Infill                                | 1.5 - 2 lbs. Silica Sand                               |
| Pile Height                                       | 1 ½"                                                   |
| Total Weight                                      | 79 oz.                                                 |
| Fabric Width                                      | 15 ft.                                                 |