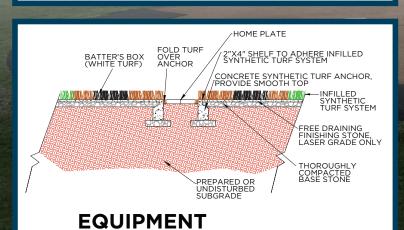

This is a field product. This product should be installed outdoors on a compacted aggregate base. Custom designed for baseball, Sof Step Premium has the added durability designed to reduce infill splash and migration which is extremely important in gameplay.