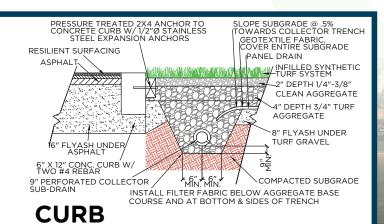

This is a field product. This product should be installed outdoors on a compacted aggregate base. Custom designed for baseball, Sof Step Premium has the added durability designed to reduce infill splash and migration which is extremely important in gameplay.