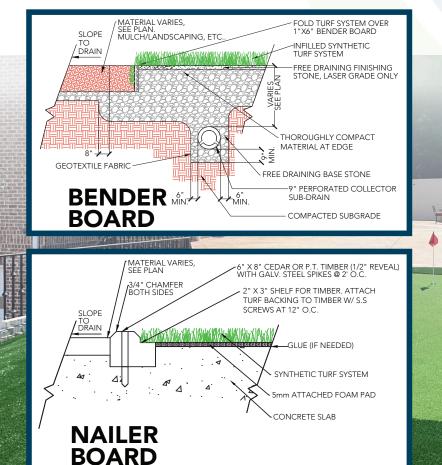

## **APPLICATION**

This product can be installed indoors or outdoors on concrete or a compacted aggregate base. This dual-colored polyethylene putting surface features a high density construction with a multi-shear finish to ensure a smooth, natural roll with speeds that resemble a bent grass golf green.