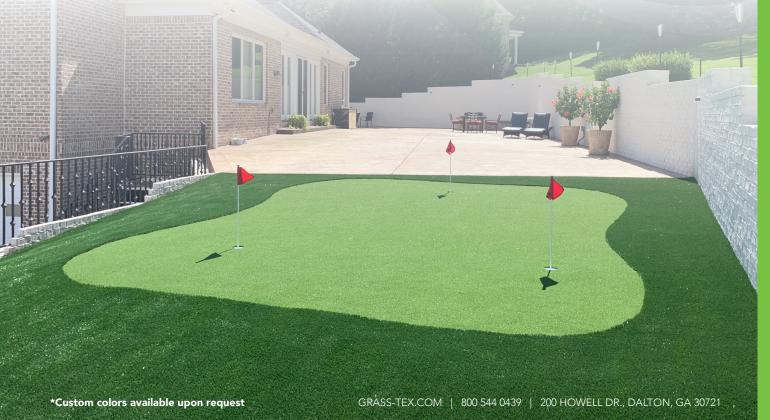

## **APPLICATION**

This product can be installed indoors or outdoors on concrete or a compacted aggregate base. This dual-colored polyethylene putting surface features a high density construction with a multi-shear finish to ensure a smooth, natural roll with speeds that resemble a bent grass golf green.