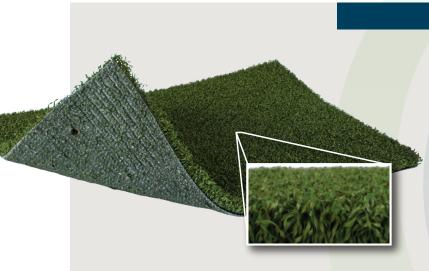

## **APPLICATION**

This product can be installed indoors or outdoors on concrete or a compacted aggregate base. This dual-colored polyethylene putting surface features a high density construction with a multi-shear finish to ensure a smooth, natural roll with speeds that resemble a bent grass golf green.

## **CLUB CHAMPION**

| PROPERTY                             | DESCRIPTION                          |
|--------------------------------------|--------------------------------------|
| Primary/Stalk Yarn Polymer           | Polyethylene                         |
| Yarn Cross Section                   | Texturized Polyethylene Monofilament |
| Standard Colors                      | Verde/Olive                          |
| UV Stabilized                        | Yes                                  |
| Fabric Construction                  | Tufted                               |
| Primary Backing                      | Dual Layered Woven Polypropylene     |
| Coating Type(s)                      | SilverBack™ Polyurethane             |
| Perforations                         | No                                   |
| Texturized Polypropylene Denier/Ends | 6000/8                               |
| Recommended Infill                   | N/A                                  |
| Pile Height                          | 3/8"                                 |
| Total Weight                         | 75 oz.                               |
| Fabric Width                         | 15 Ft.                               |