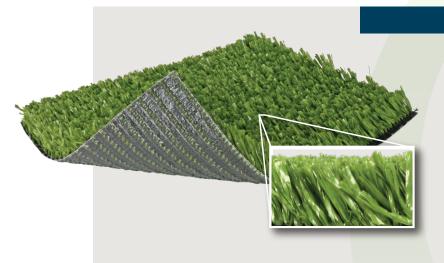

## CHIPPER'S CHOICE

| PROPERTY                                          | DESCRIPTION                      |
|---------------------------------------------------|----------------------------------|
| Primary/Stalk Yarn Polymer                        | Polypropylene                    |
| Secondary/Thatch Yarn Polymer                     | Polypropylene                    |
| Yarn Cross Section                                | Twisted Slit-Film                |
| Standard Colors                                   | Golf                             |
| UV Stabilized                                     | Yes                              |
| Fabric Construction                               | Tufted                           |
| Primary Backing                                   | Dual Layered Woven Polypropylene |
| Coating Type(s)                                   | SilverBack™ Polyurethane         |
| Perforations                                      | Yes                              |
| Polyethylene Yarn Denier/Ends                     | 6600/1                           |
| Texturized Polyethylene Yarn Denier/Ends (Thatch) | 4600/8                           |
| Recommended Infill                                | 6 lbs. Silica Sand               |
| Pile Height                                       | 1"                               |
| Total Weight                                      | 92 oz.                           |
| Fabric Width                                      | 15 ft.                           |