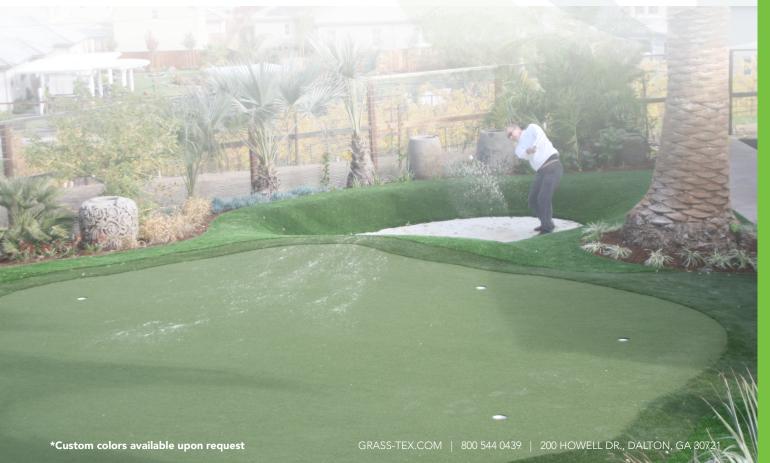

## **APPLICATION**

This is an excellent puttin green product designed to hold shots from 70-100 yards. This product can be installed indoors or outdoors on concrete or a compacted aggregate base.