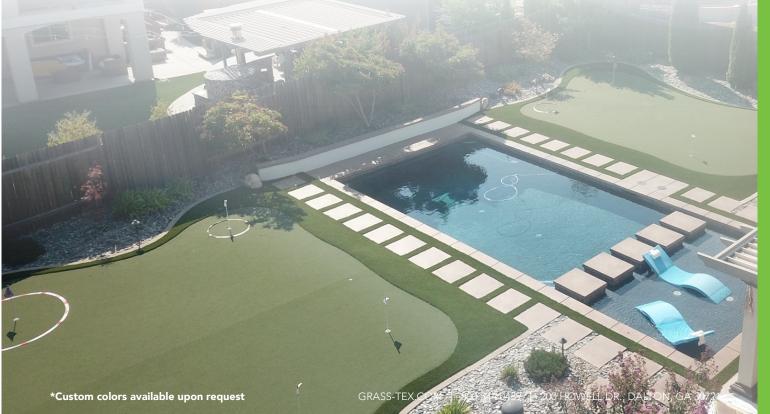

### **APPLICATION**

This product can be installed indoors or outdoors on concrete or a compacted aggregate base. The dual-color sand-filled putting surface features a texturized polypropylene yarn system designed to receive chip shots with natural ball roll with less maintenance than conventional sand-filled systems.