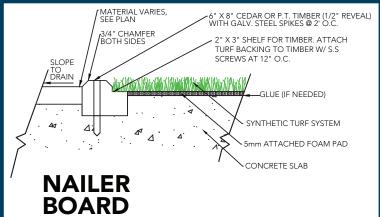

### **APPLICATION**

This product can be installed indoors or outdoors on concrete or a compacted aggregate base. The dual-color sand-filled putting surface features a texturized polypropylene yarn system designed to receive chip shots with natural ball roll with less maintenance than conventional sand-filled systems.