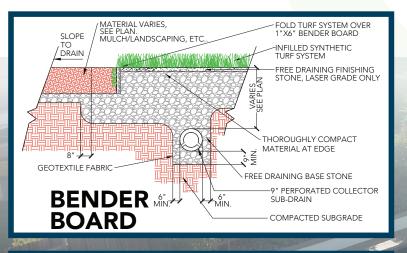

### **APPLICATION**

This product can be installed indoors or outdoors on concrete or a compacted aggregate base. The dual-color sand-filled putting surface features a texturized polypropylene yarn system designed to receive chip shots with natural ball roll with less maintenance than conventional sand-filled systems.