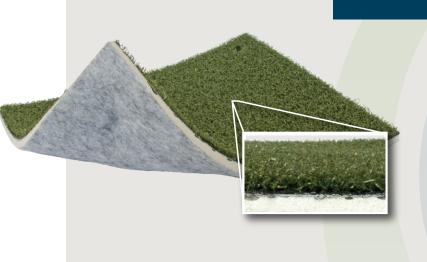

## APPLICATION

This is an extremely versatile product that can be used for most applications when a short pile product is needed. Two color availability and multiple backing options provide additional versatility that will help you meet all of your needs. This product can be installed indoors or outdoors on concrete or a compacted aggregate base.

## ALL SPORTS TURF

| PROPERTY                       | DESCRIPTION                                     |
|--------------------------------|-------------------------------------------------|
| Primary Yarn Polymer           | Polypropylene                                   |
| Yarn Cross Section             | Texturized Polypropylene                        |
| Standard Colors                | Pine Green                                      |
| UV Stabilized                  | Yes                                             |
| Fabric Construction            | Tufted                                          |
| Primary Backing                | Dual layered woven polypropylene                |
| Coating Type(s)                | 3mm Polyurethane Foam; SilverBack™ Polyurethane |
| Perforations                   | No                                              |
| Polypropylene Yarn Denier/Ends | 4600/8                                          |
| Recommended Infill             | N/A                                             |
| Pile Height                    | 1/4"                                            |
| Total Weight                   | 102 oz.                                         |
| Fabric Width                   | 15 Ft.                                          |