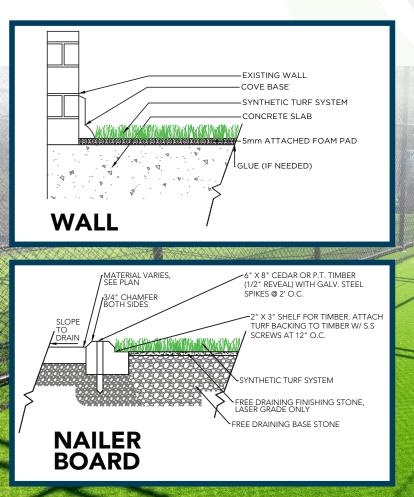

## APPLICATION

This is an extremely versatile product that can be used for most applications when a short pile product is needed. Two color availability and multiple backing options provide additional versatility that will help you meet all of your needs. This product can be installed indoors or outdoors on concrete or a compacted aggregate base.