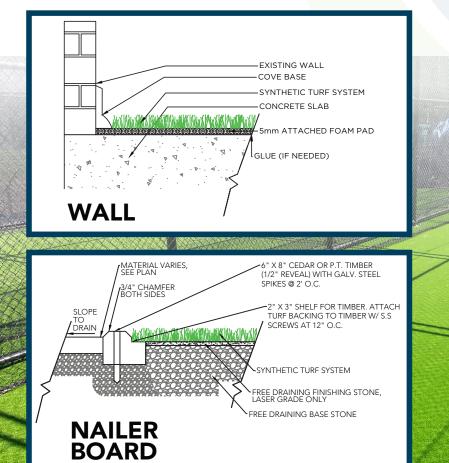

## **APPLICATION**

This is an extremely versatile product that can be used for most applications when a short pile product is needed. Two color availability and multiple backing options provide additional versatility that will help you meet all of your needs. This product can be installed indoors or outdoors on concrete or a compacted aggregate base.