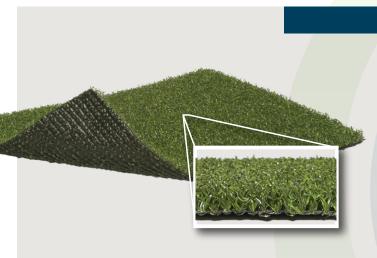

## **APPLICATION**

This is an extremely versatile product that can be used for most applications when a short pile product is needed. Two color availability and multiple backing options provide additional versatility that will help you meet all of your needs. This product can be installed indoors or outdoors on concrete or a compacted aggregate base.