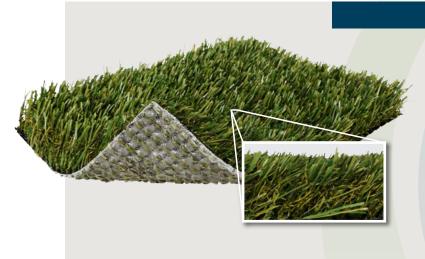

## **APPLICATION**

This is an excellent landscape product that offers thatch, which provides added body, reducing the amount of infill needed. The four color blend of this surface provides a truly authentic look and feel that resembles a natural lawn. This product can be used for landscapes, pet areas, fringes, and much more. This product can be installed indoors or outdoors on concrete or a compacted aggregate base.

## NATURE'S CUT

| PROPERTY                                                         | DESCRIPTION                      |
|------------------------------------------------------------------|----------------------------------|
| Primary/Stalk Yarn Polymer                                       | Polyethylene Monofilament        |
| Secondary/Thatch Yarn Polymer                                    | Polypropylene Texturized         |
| Yarn Cross Section                                               | Polyethylene Monofilament        |
| Standard Colors                                                  | Field/Olive                      |
| UV Stabilized                                                    | Yes                              |
| Fabric Construction                                              | Tufted                           |
| Primary Backing                                                  | Dual Layered Woven Polypropylene |
| Coating Type(s)                                                  | SilverBack™ Polyurethane         |
| Perforations                                                     | Yes                              |
| Polyethylene Yarn Denier/Ends                                    | 10800/8 (Mono)                   |
| Texturized Polyethylene Yarn Denier/E <mark>nds (Thatch</mark> ) | 4600/8 (TXT)                     |
| Pile Height                                                      | 1 5/8"                           |
| Total Weight                                                     | 87 oz/yd²                        |
| Fabric Width                                                     | 15 ft.                           |