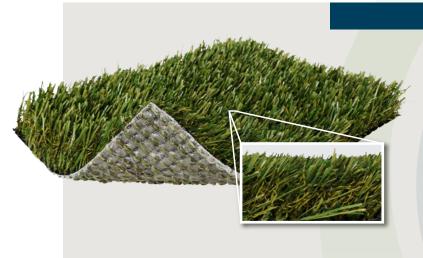

## **APPLICATION**

This is an excellent landscape product that offers thatch, which provides added body, reducing the amount of infill needed. The four color blend of this surface provides a truly authentic look and feel that resembles a natural lawn. This product can be used for landscapes, pet areas, fringes, and much more. This product can be installed indoors or outdoors on concrete or a compacted aggregate base.

## LA JOLLA CLASSIC

| PROPERTY                                      | DESCRIPTION                      |
|-----------------------------------------------|----------------------------------|
| Primary/Stalk Yarn Polymer                    | Polyethylene Monofilament        |
| Secondary/Thatch Yarn Polymer                 | Polypropylene Texturized         |
| Yarn Cross Section                            | Polyethylene Monofilament        |
| Standard Colors                               | Field/Olive                      |
| UV Stabilized                                 | Yes                              |
| Fabric Construction                           | Tufted                           |
| Primary Backing                               | Dual Layered Woven Polypropylene |
| Coating Type(s)                               | SilverBack™ Polyurethane         |
| Perforations                                  | Yes                              |
| Polyethylene Yarn Denier/Ends                 | 10800/8 (Mono)                   |
| Texturized Polyethylene Yarn Denier/Ends (Tha | ntch) 4600/8 (TXT)               |
| Pile Height                                   | 1 5/8"                           |
| Total Weight                                  | 87 oz/yd <sup>2</sup>            |
| Fabric Width                                  | 15 ft.                           |