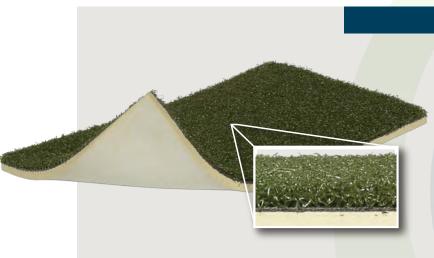

## **APPLICATION**

This is a very versatile product that can be used for numerous applications. This is an excellent putting surface that provides a very realistic roll with natural speed. This is also a great product for use on undulated surfaces and portable applications. This product can be installed indoors or outdoors on concrete or a compacted aggregate base.

## ONE PUTT

| PROPERTY                        | DESCRIPTION                      |
|---------------------------------|----------------------------------|
| Primary Yarn Polymer            | Nylon                            |
| Yarn Cross Section              | Texturized Nylon                 |
| Standard Colors                 | Turf Green                       |
| UV Stabilized                   | Yes                              |
| Fabric Construction             | Tufted                           |
| Secondary Yarn Polymer (Thatch) | N/A                              |
| Primary Backing                 | Dual layered woven polypropylene |
| Coating Type(s)                 | 5mm Polyurethane Foam            |
| Perforations                    | No                               |
| Polyethylene Yarn Denier/Ends   | 4400/8                           |
| Recommended Infill              | N/A                              |
| Pile Height                     | 1/4"                             |
| Total Weight                    | 107 oz.                          |
| Fabric Width                    | 15 Ft.                           |