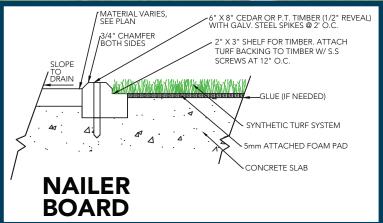

## **APPLICATION**

This is a very versatile product that can be used for numerous applications. This is an excellent putting surface that provides a very realistic roll with natural speed. This is also a great product for use on undulated surfaces and portable applications. This product can be installed indoors or outdoors on concrete or a compacted aggregate base.