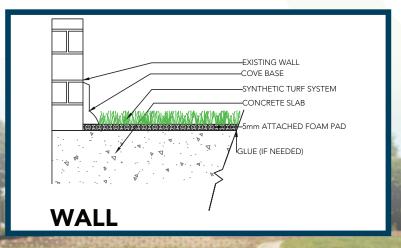

## **APPLICATION**

This is a very versatile product that can be used for numerous applications. This is an excellent putting surface that provides a very realistic roll with natural speed. This is also a great product for use on undulated surfaces and portable applications. This product can be installed indoors or outdoors on concrete or a compacted aggregate base.