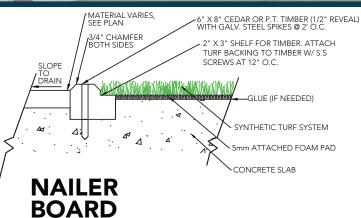

## APPLICATION

K

This is a very versatile product that can be used for numerous applications. It is an excellent putting surface that provides a very realistic roll with natural speed. This product can be installed indoors or outdoors on concrete or a compacted aggregate base.