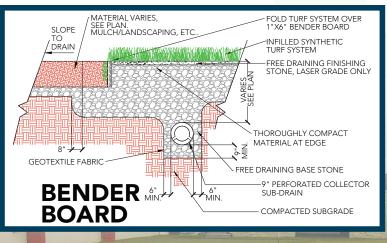

## APPLICATION

K

This is a very versatile product that can be used for numerous applications. It is an excellent putting surface that provides a very realistic roll with natural speed. This product can be installed indoors or outdoors on concrete or a compacted aggregate base.