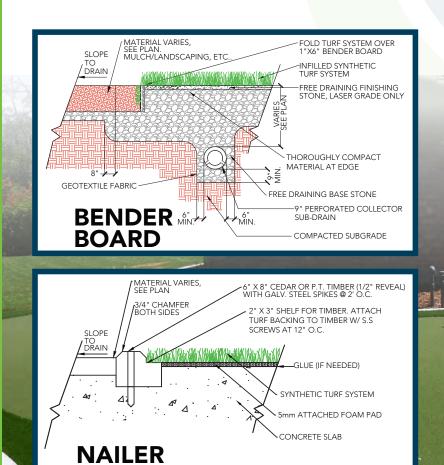

n                                 | Tufted                           |
| Primary Backing                                     | Dual layered woven polypropylene |
| Coating Type(s)                                     | Greenback or Natural Rubber      |
| Perforations                                        | No                               |
| Texturized Nylon Denier/Ends (Tha <mark>tch)</mark> | 4400/8                           |
| Recommended Infill                                  | N/A                              |
| Pile Height                                         | 3/8"                             |
| Total Weight                                        | 84 oz.                           |
| Fabric Width                                        | 15 Ft.                           |



10/26/23